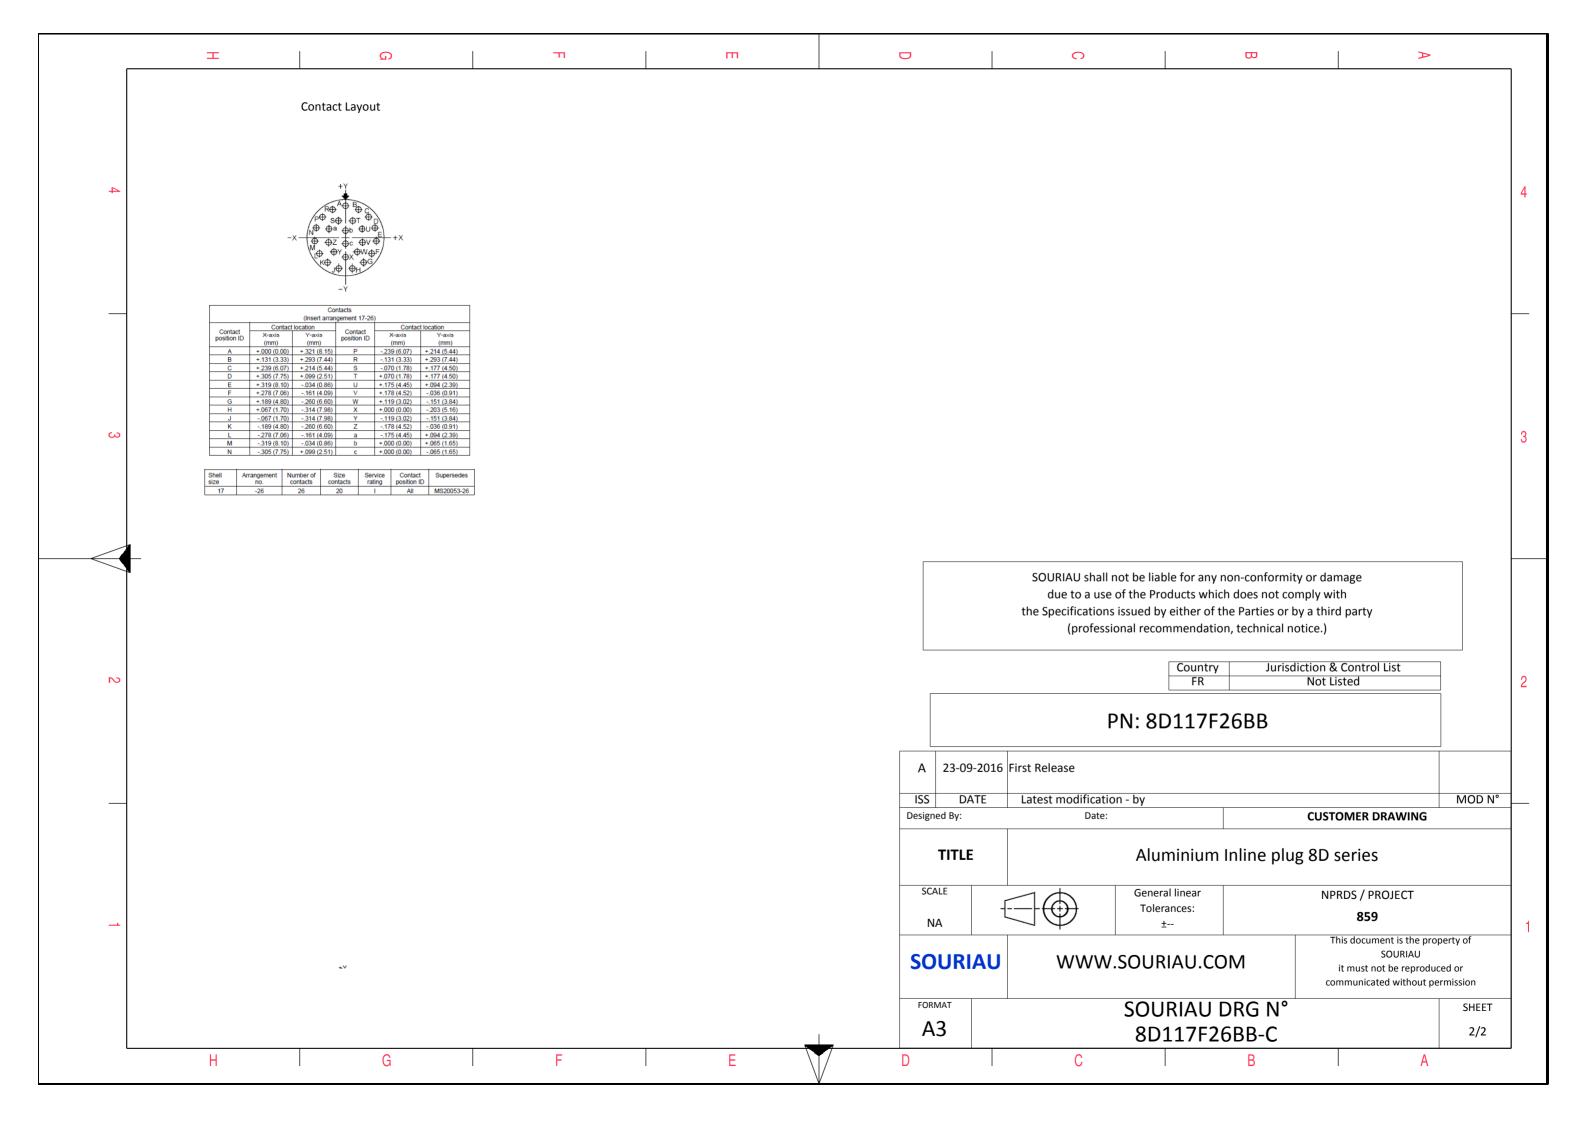

|   |                                                                                                                                                                                                                                                                                                               |                                      | A3             |                                                                                                                                    |                                                                                                                                            | 1/2   | ] |